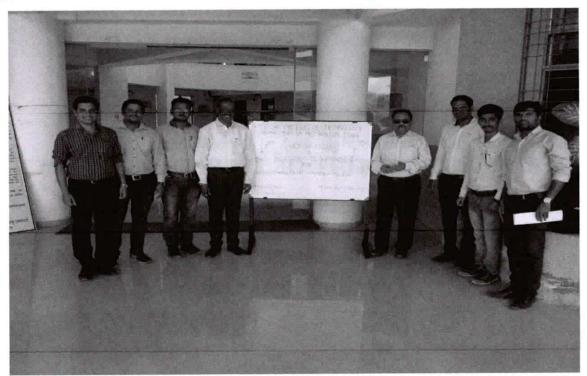

This program is organised at Tala taluka main market area and Tala ST Bus stop by G. M. Vedak Institute of Technology, Tala. under the Women development cell to create the awareness about the gender equality and womwn empowerment.

It was successfully conducted under the guidance of the college principal, Dr. D. N. Jaiswal sir.