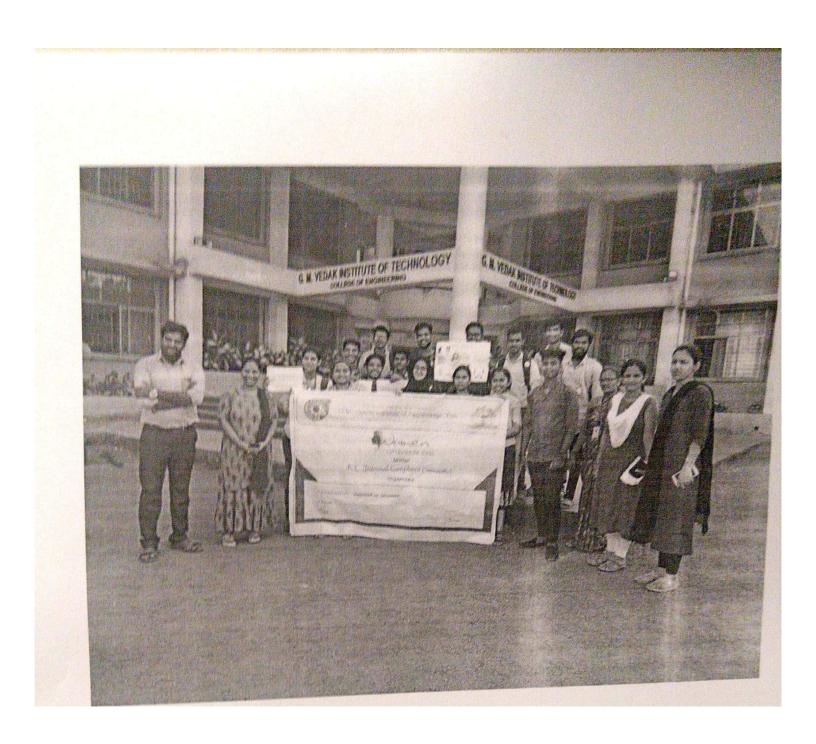

#### Report on Gender equality & empowerment of women

Program Name : Gender equality & empowerment of women

Organized by : Women development cell

Venue : G. M. Vedak Institute of Technology, Tala.

Dated on : 30<sup>th</sup> April 2019