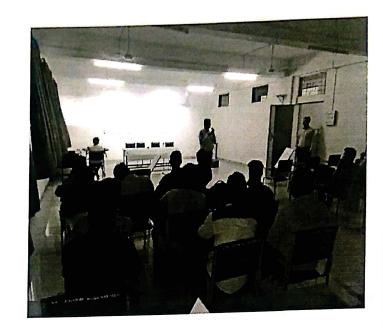

This program is organised at Tala taluka main market area and Tala ST Bus stop by G. M. Vedak Institute of Technology, Tala. under the Women development cell to create the awareness about the gender equality and womwn empowerment.

It was successfully conducted under the guidance of the college principal, Dr. D. N. Jaiswal sir.