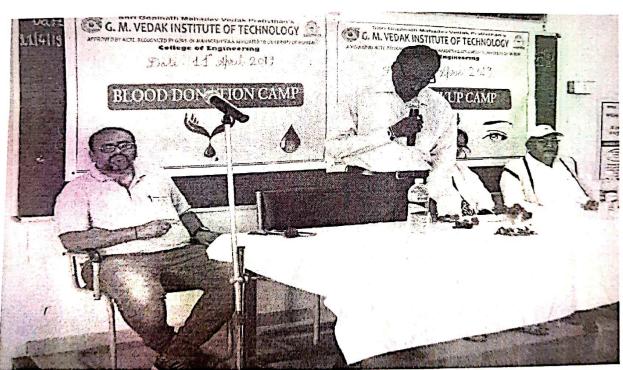

ogy, Tala

Department of Civil Engineering

## **CESA Arranges Blood Donation Camp**

The Blood Donation Camp was arranged in GMVIT, Tala on 11<sup>th</sup> April 2019 by Civil Engineering Students Association [CESA] as a part of FOUNDERS DAY CELEBRATION in association with Lions Club, Roha. The camp received a huge response from the students as well as the faculty members as 50 donors participated in the camp.

Honorable principal Dr. Dilip N. Jaiswal inaugurated the event. CESA administrated the event under the guidance of Prof. Ajeet Kumar [Head of Civil Engineering Department], Prof. P. P. Sathe [CESA Faculty In charge], Prof. Y.R. Galinde, Prof. V.M. Mali and Prof. D.P. Hipparkar along with CESA Students representatives Mr. Ashitosh Magar, Miss. Samradynee Bamane and other students.



Principal Dr. Dilip N. Jaiswal Inaugurating the Blood Donation Camp



# रवतदान शिविर



लायन्स हेल्थ फाऊंडेशन अलिबाग यांच्या संयुक्त विद्यमाने

गुरुवार - वि. ११/०४/२०१९ वेळ :- सकाळी १० ते दुपारी २ वाजेपर्यंत

ठिकाण : जी.एम.वेदक इन्स्टीटचूट ऑफ टेकनॉलॉजी, तळा

#### **Organizing Committee**



Principal Dr. Dilip Jaiswal in Camp





Blood Donation Activity under Supervision of Medical Officer (Dr. Dilip Gosawi)



**Students Donating Blood** 





Certificate received by Dr. Dilip N. Jaiswal from Civil Hospital, Alibaug