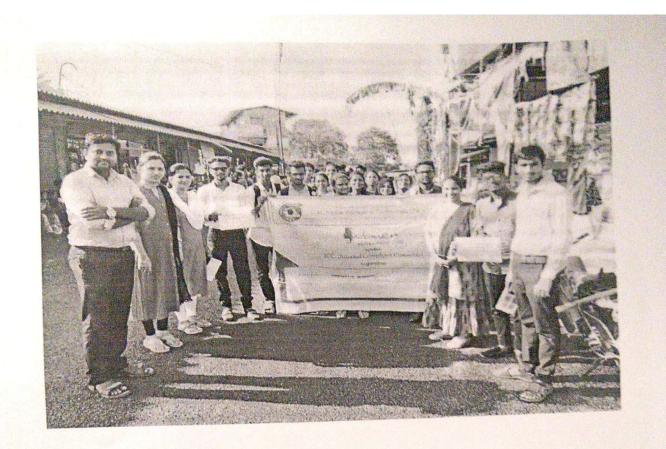

This program is organised at Tala taluka main market area and Tala ST Bus stop by G. M. Vedak Institute of Technology, Tala. under the Women development cell to create the awareness about the gender equality and womwn empowerment.

It was successfully conducted under the guidance of the college principal, Dr. D. N. Jaiswal sir.