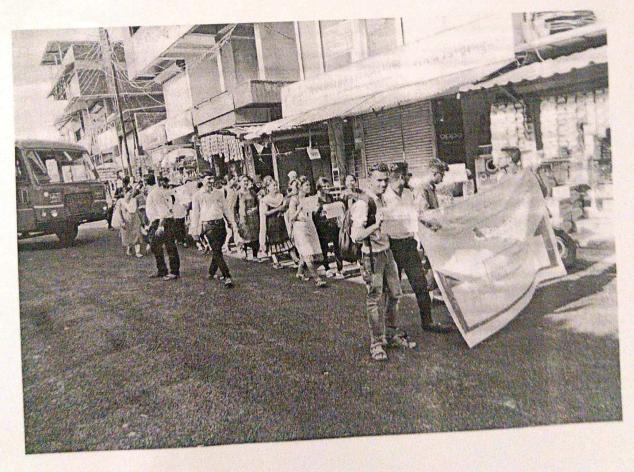

This program is organised at Tala taluka main market area and Tala ST Bus stop by G. M. Vedak Institute of Technology, Tala. under the Women development cell to create the awareness about the gender equality and womwn empowerment.