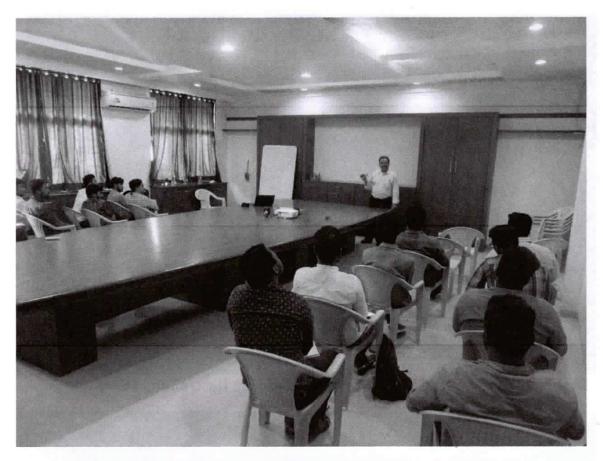

This program is organised at Tala taluka main market area and Tala ST Bus stop by G. M. Vedak Institute of Technology, Tala. under the Women development cell to create the awareness about the gender equality and womwn empowerment.

It was successfully conducted under the guidance of the college principal, Dr. D. N. Jaiswal sir.