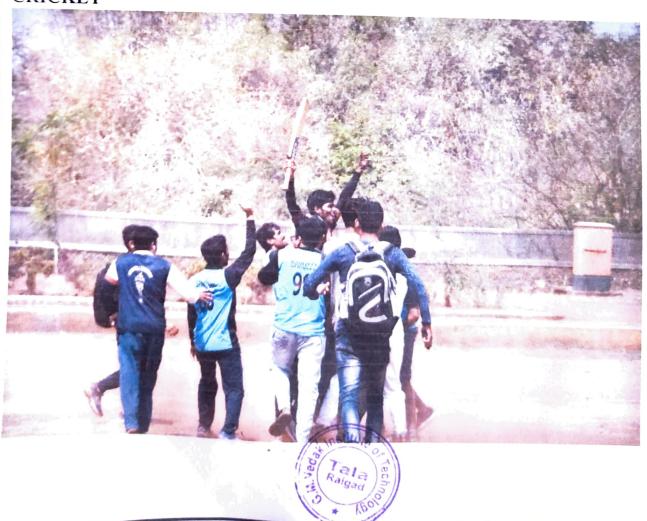

## EXPLORICA 2K19

Explorica is an annual sports and cultural function of G.M.VEDAK INSTITUTE OF TECHNOLOGY, TALA, RAIGAD. This includes sports like indoor and outdoor games, cultural events like group dance, solo dance, singing performance, photography competition. This one week EXPLORICA events help to students to show their skills in cultural as well as sports activities. In these events students shows their management skills, team building, cooperation with others, sporting nature. In cultural activities students will improve their stage daring, confidence to perform their activity. The EXPLORICA event was conducted from 19/02/2019 to 24/02/2019.