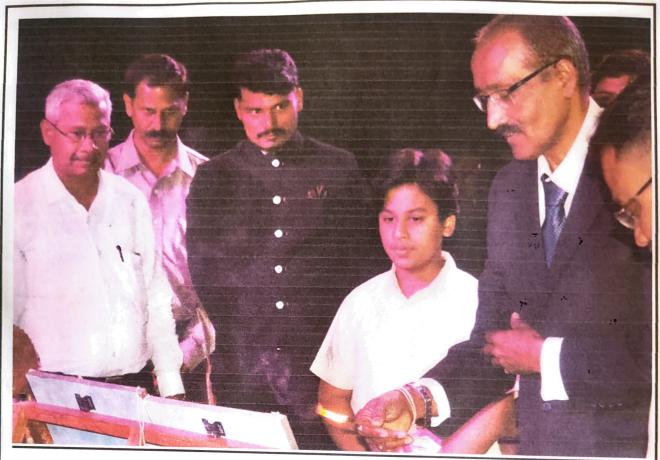

## EXPLORICA 2K19

Explorica is an annual sports and cultural function of G.M.VEDAK INSTITUTE OF TECHNOLOGY, TALA, RAIGAD. This includes sports like indoor and outdoor games, cultural events like group dance, solo dance, singing performance, photography competition. This one week EXPLORICA events help to students to show their skills in cultural as well as sports activities. In these events students shows their management skills, team building, cooperation with others, sporting nature. In cultural activities students will improve their stage daring, confidence to perform their activity. The EXPLORICA event was conducted from 19/02/2019 to 24/02/2019.