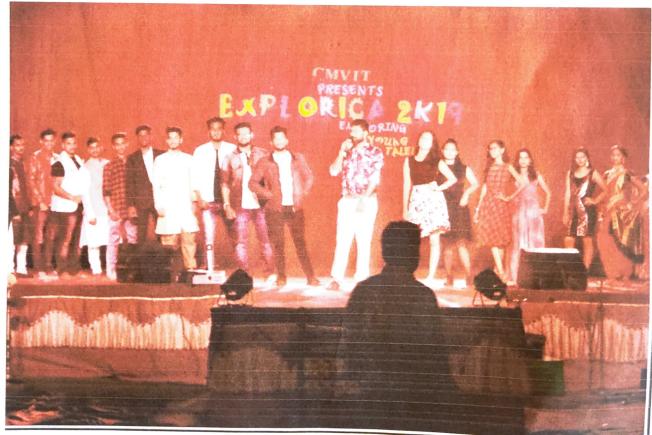

## EXPLORICA 2K19

Explorica is an annual sports and cultural function of G.M.VEDAK INSTITUTE OF TECHNOLOGY, TALA, RAIGAD. This includes sports like indoor and outdoor games, cultural events like group dance, solo dance, singing performance, photography competition. This one week EXPLORICA events help to students to show their skills in cultural as well as sports activities. In these events students shows their management skills, team building, cooperation with others, sporting nature. In cultural activities students will improve their stage daring, confidence to perform their activity. The EXPLORICA event was conducted from 19/02/2019 to 24/02/2019.