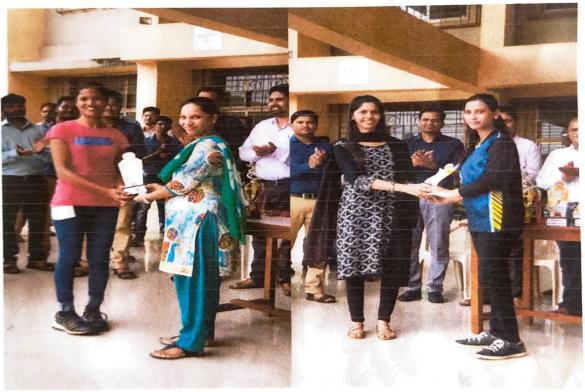

## EXPLORICA 2K19

Explorica is an annual sports and cultural function of G.M.VEDAK INSTITUTE OF TECHNOLOGY, TALA, RAIGAD. This includes sports like indoor and outdoor games, cultural events like group dance, solo dance, singing performance, photography competition. This one week EXPLORICA events help to students to show their skills in cultural as well as sports activities. In these events students shows their management skills, team building, cooperation with others, sporting nature. In cultural activities students will improve their stage daring, confidence to perform their activity. The EXPLORICA event was conducted from 19/02/2019 to 24/02/2019.