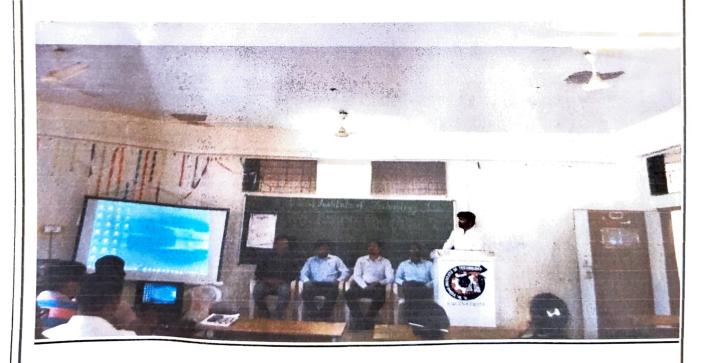

## EXPLORICA 2K19

Explorica is an annual sports and cultural function of G.M.VEDAK INSTITUTE OF TECHNOLOGY, TALA, RAIGAD. This includes sports like indoor and outdoor games, cultural events like group dance, solo dance, singing performance, photography competition. This one week EXPLORICA events help to students to show their skills in cultural as well as sports activities. In these events students shows their management skills, team building, cooperation with others, sporting nature. In cultural activities students will improve their stage daring, confidence to perform their activity. The EXPLORICA event was conducted from 19/02/2019 to 24/02/2019.