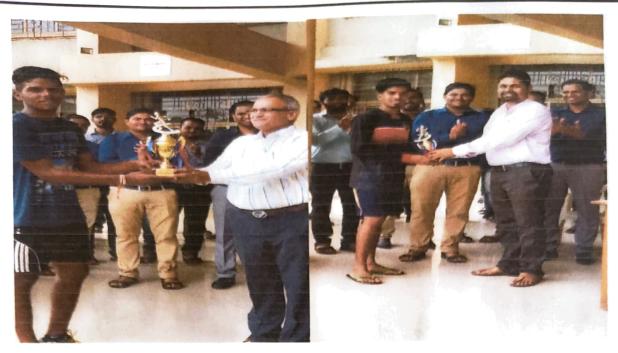

## EXPLORICA 2K19

Explorica is an annual sports and cultural function of G.M.VEDAK INSTITUTE OF TECHNOLOGY, TALA, RAIGAD. This includes sports like indoor and outdoor games, cultural events like group dance, solo dance, singing performance, photography competition. This one week EXPLORICA events help to students to show their skills in cultural as well as sports activities. In these events students shows their management skills, team building, cooperation with others, sporting nature. In cultural activities students will improve their stage daring, confidence to perform their activity. The EXPLORICA event was conducted from 19/02/2019 to 24/02/2019.