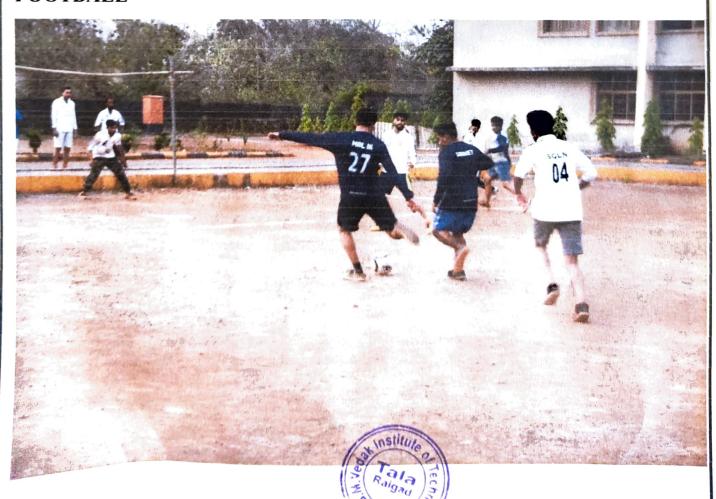

## EXPLORICA 2K19

Explorica is an annual sports and cultural function of G.M.VEDAK INSTITUTE OF TECHNOLOGY, TALA, RAIGAD. This includes sports like indoor and outdoor games, cultural events like group dance, solo dance, singing performance, photography competition. This one week EXPLORICA events help to students to show their skills in cultural as well as sports activities. In these events students shows their management skills, team building, cooperation with others, sporting nature. In cultural activities students will improve their stage daring, confidence to perform their activity. The EXPLORICA event was conducted from 19/02/2019 to 24/02/2019.