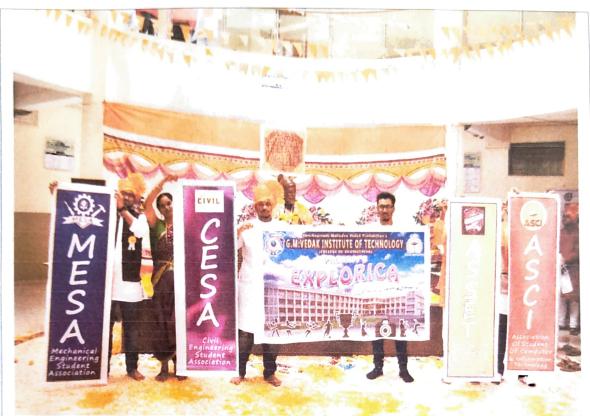

## EXPLORICA 2K19

Explorica is an annual sports and cultural function of G.M.VEDAK INSTITUTE OF TECHNOLOGY, TALA, RAIGAD. This includes sports like indoor and outdoor games, cultural events like group dance, solo dance, singing performance, photography competition. This one week EXPLORICA events help to students to show their skills in cultural as well as sports activities. In these events students shows their management skills, team building, cooperation with others, sporting nature. In cultural activities students will improve their stage daring, confidence to perform their activity. The EXPLORICA event was conducted from 19/02/2019 to 24/02/2019.