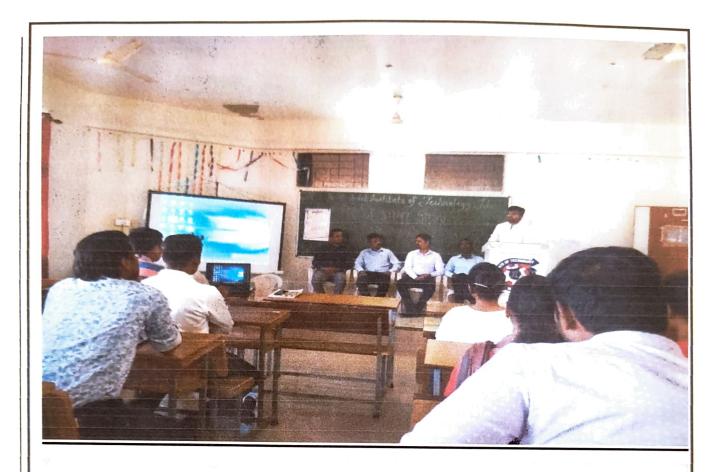

## EXPLORICA 2K19

Explorica is an annual sports and cultural function of G.M.VEDAK INSTITUTE OF TECHNOLOGY, TALA, RAIGAD. This includes sports like indoor and outdoor games, cultural events like group dance, solo dance, singing performance, photography competition. This one week EXPLORICA events help to students to show their skills in cultural as well as sports activities. In these events students shows their management skills, team building, cooperation with others, sporting nature. In cultural activities students will improve their stage daring, confidence to perform their activity. The EXPLORICA event was conducted from 19/02/2019 to 24/02/2019.