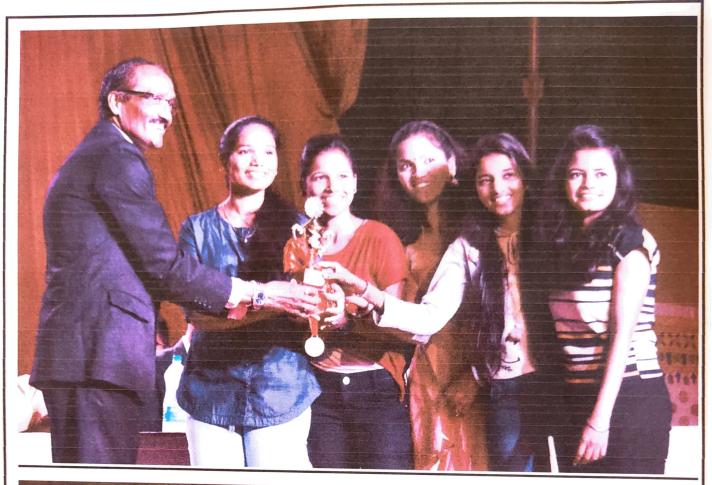

## EXPLORICA 2K19

Explorica is an annual sports and cultural function of G.M.VEDAK INSTITUTE OF TECHNOLOGY, TALA, RAIGAD. This includes sports like indoor and outdoor games, cultural events like group dance, solo dance, singing performance, photography competition. This one week EXPLORICA events help to students to show their skills in cultural as well as sports activities. In these events students shows their management skills, team building, cooperation with others, sporting nature. In cultural activities students will improve their stage daring, confidence to perform their activity. The EXPLORICA event was conducted from 19/02/2019 to 24/02/2019.