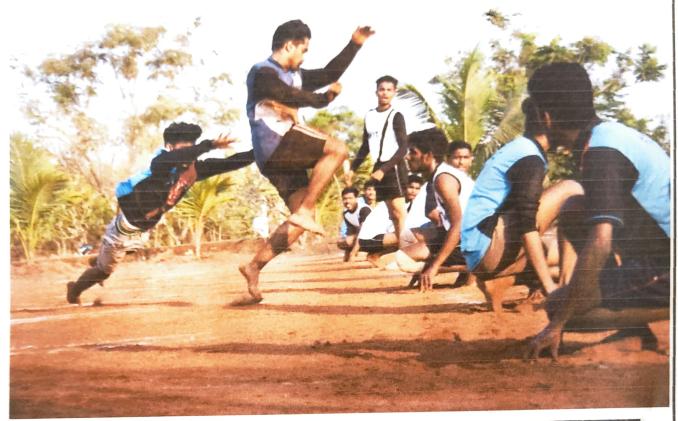

## EXPLORICA 2K19

Explorica is an annual sports and cultural function of G.M.VEDAK INSTITUTE OF TECHNOLOGY, TALA, RAIGAD. This includes sports like indoor and outdoor games, cultural events like group dance, solo dance, singing performance, photography competition. This one week EXPLORICA events help to students to show their skills in cultural as well as sports activities. In these events students shows their management skills, team building, cooperation with others, sporting nature. In cultural activities students will improve their stage daring, confidence to perform their activity. The EXPLORICA event was conducted from 19/02/2019 to 24/02/2019.