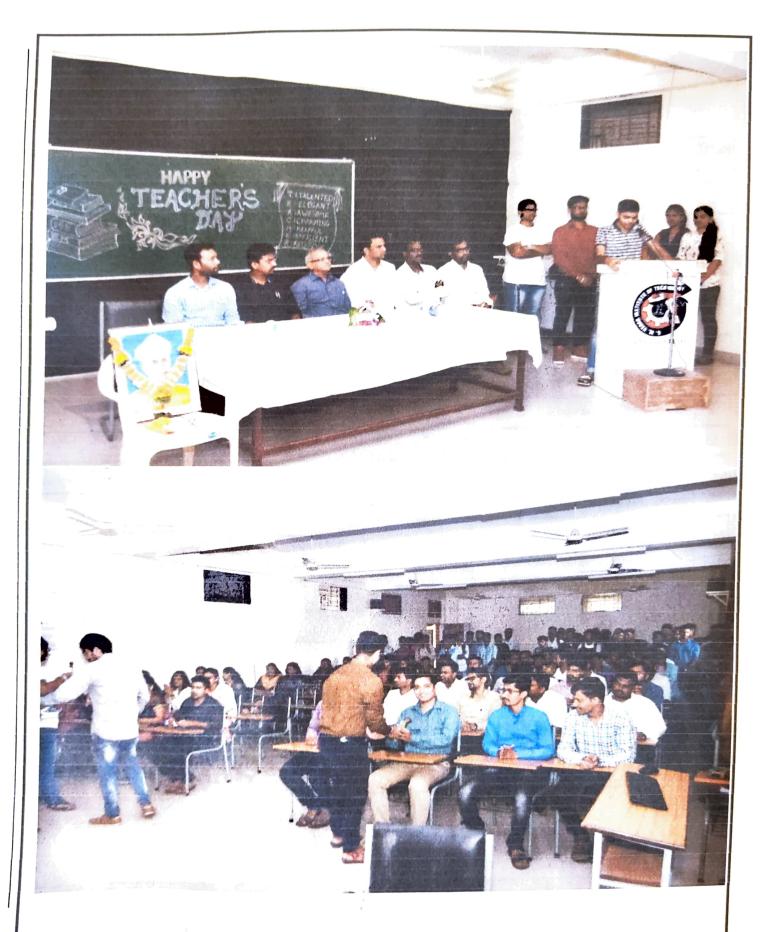

## EXPLORICA 2K19

Explorica is an annual sports and cultural function of G.M.VEDAK INSTITUTE OF TECHNOLOGY, TALA, RAIGAD. This includes sports like indoor and outdoor games, cultural events like group dance, solo dance, singing performance, photography competition. This one week EXPLORICA events help to students to show their skills in cultural as well as sports activities. In these events students shows their management skills, team building, cooperation with others, sporting nature. In cultural activities students will improve their stage daring, confidence to perform their activity. The EXPLORICA event was conducted from 19/02/2019 to 24/02/2019.