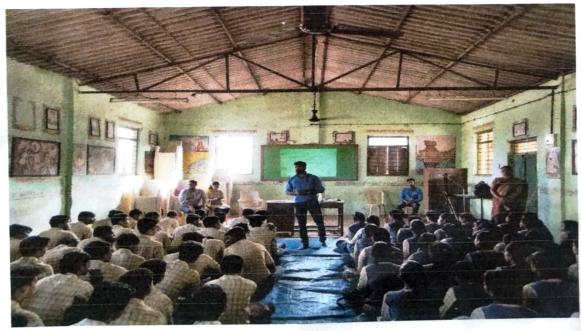

## "Career Guidance and Admission process"

| Programme Name | : Career Guidance                        |
|----------------|------------------------------------------|
| Organized by   | : Department of Mechanical Engineering   |
| Venue          | : N.M.Joshi Vidyabhavan,Goregaon,Raigad. |
| Dated on       | :06/01/2020                              |

The Department of Mechanical Engineering of G.M.Vedak institute of technology ,Tala-Raigad organized seminar session on **"Career Guidance and Admission process of First Year Engineering"**. The speaker for the same was prof. J.G.Bhagat who is working as Assistant professor in GMVIT. The session was devided into two parts mainly

- 1. Career guidance
- 2. Admission process

The morning session was dedicated at guiding students in making better career choices in all domains of their interest and also give them to the information of the possible upcoming opportunities in both the government and the private sector. The second session focused in admission process of First year engineering . in this session , speaker gave information about documents required and schedule of admission process.