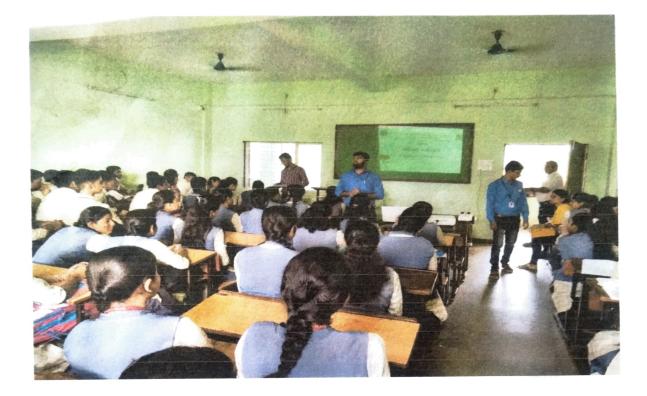

## "Career Guidance and Admission process"

| Programme Name | : Career Guidance                        |
|----------------|------------------------------------------|
| Organized by   | : Department of Mechanical Engineering   |
| Venue          | : N.M.Joshi Vidyabhavan,Goregaon,Raigad. |
| Dated on       | :06/01/2020                              |

The Department of Mechanical Engineering of G.M.Vedak institute of technology ,Tala-Raigad organized seminar session on **"Career Guidance and Admission process of First Year Engineering"**. The speaker for the same was prof. J.G.Bhagat who is working as Assistant professor in GMVIT. The session was devided into two parts mainly

- 1. Career guidance
- 2. Admission process

The morning session was dedicated at guiding students in making better career choices in all domains of their interest and also give them to the information of the possible upcoming opportunities in both the government and the private sector. The second session focused in admission process of First year engineering . in this session , speaker gave information about documents required and schedule of admission process.